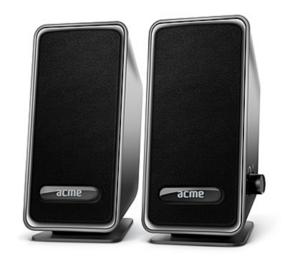

ACME SS113 Rich-sound speakers

ACME SS113 Rich-sound speakers – for staying on the rhythm! The speakers have USB power supply so You can conveniently plug them to the computer and save Your personal working space. They also have a headphone output for the private listening. Volume control button is conveniently built-in on the speakers' body. ACME SS113 Rich-sound speakers stand out by high quality sound, minimalistic design and perfect ratio of price and quality.

## ACME SS113 Rich-sound speakers

| Technical Specifications |                                     |  |
|--------------------------|-------------------------------------|--|
| Product line             | Perform                             |  |
| Туре                     | 2.0                                 |  |
| Colour                   | Black/Silver                        |  |
| Power                    | 2 x 1 W                             |  |
| Driver units             | 2.5" x 2                            |  |
| Frequency Range          | 100 Hz – 20 kHz                     |  |
| Power supply             | USB power supply DC 5 V 500 mA      |  |
| Signal-to-Noise ratio    | ≥40 dB                              |  |
| Main controls            | Sound control                       |  |
| Inputs                   | 3.5mm jack                          |  |
| Outputs                  | Headphones output                   |  |
| Dimensions               | Left speaker (WxHxD): 76x155x76 mm  |  |
|                          | Right speaker (WxHxD): 82x155x76 mm |  |
| Other                    | Impendance: 4 Ohm                   |  |
|                          | Input sensitivity: 560±50 mV        |  |
|                          | Weight: 0.57 kg                     |  |
|                          | Contents: Speakers, User manual     |  |